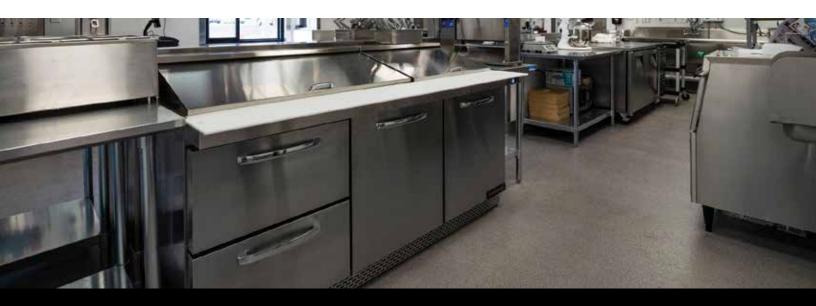

## KITCHEN FLOORING THAT TAKES THE HEAT

Back/Front of House • Bar Areas • Patios • Restrooms

RES-TEK OFFERS A COMPREHENSIVE LINE OF FLOORING SOLUTIONS DESIGNED TO MEET THE HIGH DEMANDS OF THE RESTAURANT INDUSTRY

Minimal Downtime • Durable • Seamless • Non-Porous • Easily Repairable

## **DURABLE, SMOOTH, & EASY TO CLEAN**

- Meets FDA/USDA requirements
- Designed to handle cookline temperatures up to 220°F
- Withstands extreme temperatures in freezer/coolers down to -40°F
- Seamless finish allows for a hygienic, easily cleanable flooring system
- Slip-resistant surface, minimizing slip & fall accidents
- Non-porous, waterproof surface
- Easily repairable and re-coatable
- Resistant to most common restaurant cleaners
   & chemicals
- Matching seamless cove base for wall protection
- UV stable for indoor or outdoor application
- Designed to withstand heavy impact and traffic
- Minimal maintenance required
- Aesthetically pleasing with many color options