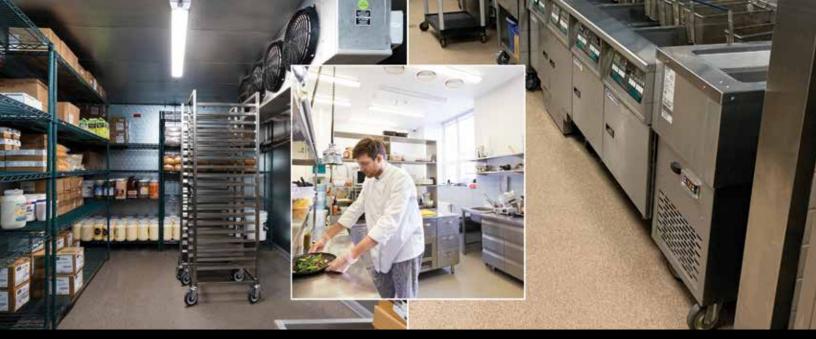

## KITCHEN FLOORING THAT TAKES THE HEAT

Back/Front of House • Bar Areas • Patios • Restrooms

RES-TEK OFFERS A COMPREHENSIVE LINE OF FLOORING SOLUTIONS DESIGNED TO MEET THE HIGH DEMANDS OF THE RESTAURANT INDUSTRY

Minimal Downtime • Durable • Seamless • Non-Porous • Easily Repairable

## **DURABLE, SMOOTH, & EASY TO CLEAN**

- Meets FDA/USDA requirements
- Designed to handle cookline temperatures up to 220°F
- Withstands extreme temperatures in freezer/coolers down to -40°F
- Seamless finish allows for a hygienic, easily cleanable flooring system
- Slip-resistant surface, minimizing slip & fall accidents
- Non-porous, waterproof surface
- Easily repairable and re-coatable
- Resistant to most common restaurant cleaners
   & chemicals
- Matching seamless cove base for wall protection
- UV stable for indoor or outdoor application
- Designed to withstand heavy impact and traffic
- Minimal maintenance required
- Aesthetically pleasing with many color options