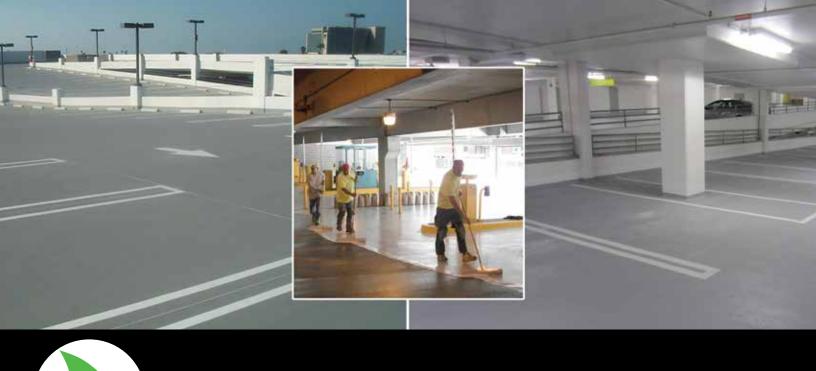

## SYSTEM BENEFITS

## **HIGH-PERFORMANCE PU/MMA COATING**

- One-hour cure (at -15° F 90° F) reduces operational downtime
- Flexible membrane with superior elongation properties (450%) allows for vibration and movement
- Non-porous, stain resistant, waterproof surface
- Seamless finish for a more hygienic, cleanable floor
- Chemically resistant to most non-solvent based contaminants and aggressors
- UV stable for indoor or outdoor application
- Designed to withstand heavy impact and traffic
- Low maintenance, easily repairable
- Many color and slip resistance options