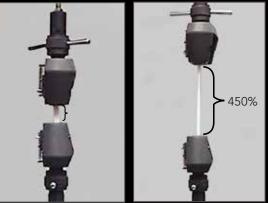

## **HIGH-PERFORMANCE PU/MMA COATING**

- One-hour cure (at -15° F 90° F) reduces operational downtime
- Flexible membrane with superior elongation properties (450%) allows for vibration and movement
- Non-porous, stain resistant, waterproof surface
- Seamless finish for a more hygienic, cleanable floor
- Chemically resistant to most non-solvent based contaminants and aggressors
- UV stable for indoor or outdoor application
- Designed to withstand heavy impact and traffic
- Low maintenance, easily repairable
- Many color and slip resistance options

DEK-650 Flexible Membrane achieves 450% elongation as performed by ASTM D638.

110 Riverside Drive SW Cartersville, GA 30120 Ph: 770-427-4034 sales@res-tek.net Toll Free: 888-Res-Tek1 (888-737-8351) www.Res-Tek.net